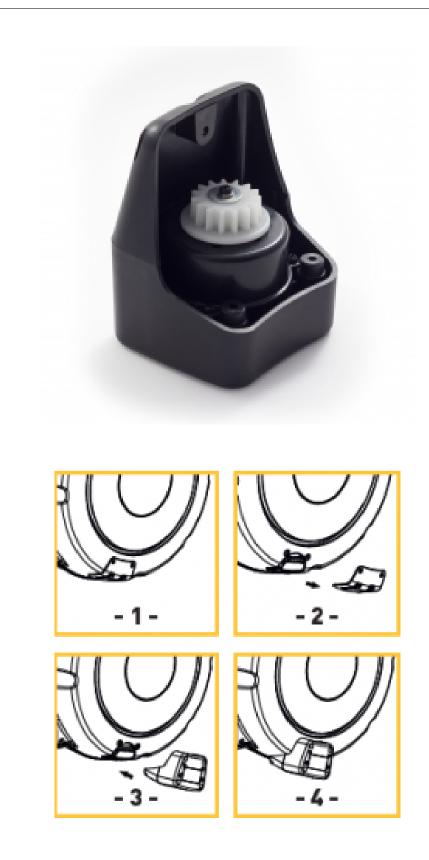

#### ART. 7000/SR

Safety return for Series 7000 Safety Return allows the slow rewinding of the cables avoiding dangerous backlashes in case the cable gets out of hand to the operator. Safety Return is an optional braking device for the entire Zeca 7000 series.

Safety Return is an optional braking device for the entire Zeca 7000 series. AVOID REWINDING