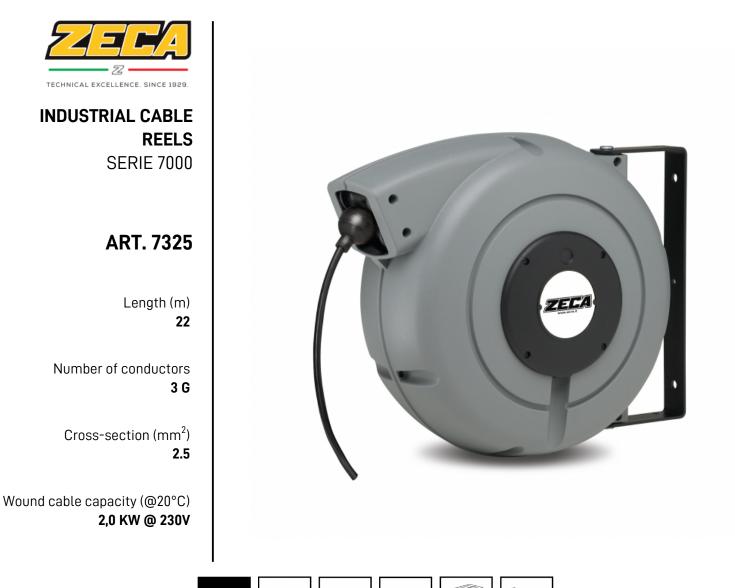

# TECHNICAL DATA

| Article | Cable<br>length (m) | Reel cable<br>length (m) | Cut length<br>(m) | Number of conductors | Cross-<br>section<br>(mm <sup>2</sup> ) | Wound<br>cable<br>capacity<br>(@20°C) | Unwound<br>cable<br>capacity<br>(@20°C) | Cable<br>diameter<br>(mm) | Thermal<br>switch | V max | Cable type |
|---------|---------------------|--------------------------|-------------------|----------------------|-----------------------------------------|---------------------------------------|-----------------------------------------|---------------------------|-------------------|-------|------------|
| 7325    | 22                  | 20                       | 2                 | 3 G                  | 2.5                                     | 2,0 KW @<br>230V                      | 3,0 KW @<br>230V                        | 10                        | NO                | 500   | PVC        |