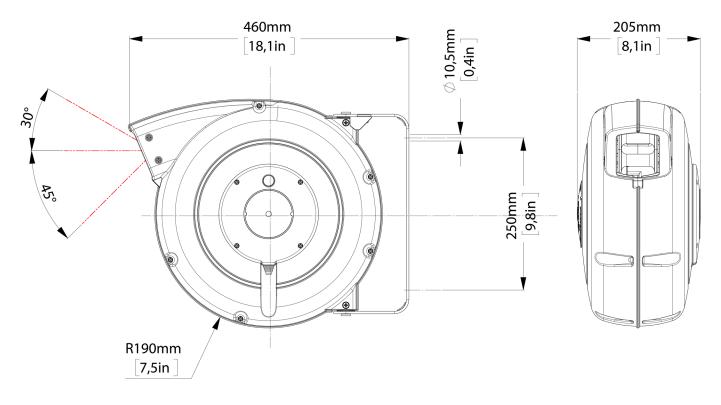

r>(mm <sup>2</sup> ) | Wound<br>cable<br>capacity<br>(@20°C) | Unwound<br>cable<br>capacity<br>(@20°C) | Cable<br>diameter<br>(mm) | Thermal<br>switch | V max | Cable type |
|---------|---------------------|--------------------------|-------------------|----------------------|-----------------------------------------|---------------------------------------|-----------------------------------------|---------------------------|-------------------|-------|------------|
| 7325    | 22                  | 20                       | 2                 | 3 G                  | 2.5                                     | 2,0 KW @<br>230V                      | 3,0 KW @<br>230V                        | 10                        | NO                | 500   | PVC        |



#### **OVERALL DIMENSIONS**



### Technical features

Structural elements of the winder in impact-resistant plastic.

• Roller cable guide mouth.

• Cable stop device with rack that can be inserted every 50cm. All cable reels are supplied with the cable stop device disconnected. Easily insertable.

- Double ground contact.
- Collector insulation voltage 2.5 KV.
- Sliding contacts with collector ring and brushes.
- Degree of protection IP42.
- Ambient operating temperature -5 ° C / + 50 ° C.
- Supplied without piece on the power supply side.
- Models with both PVC and rubber cables are available.

## Optional

#### ART. 949/805-7000

for winder 7000 Optional device to make the hose reel fixed instead of swiveling. Indispensable for ceiling application.



# SAFETY RETURN

#### ART. 7000/SR

Safety return for Series 70